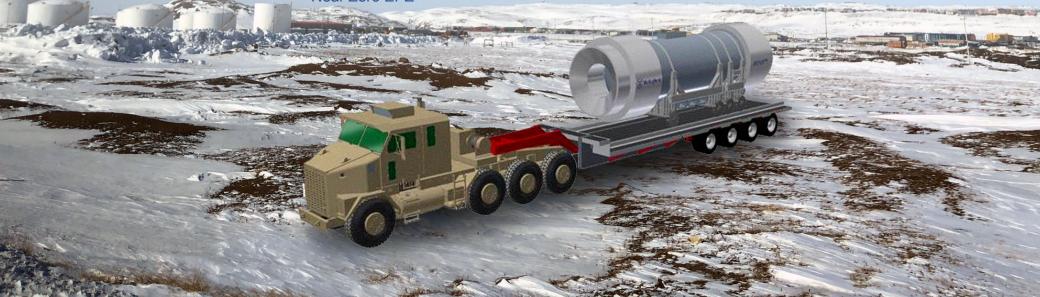

## **New Reactor Technology**

Westinghouse eVinci™ Micro Reactor

- Transportable energy generator
- · Fully factory built, fueled and assembled
- Up to 10-year fuel life
- < 1 month onsite installation</li>
- Inherent safety
- Near Zero EPZ

- Physics-based with no operator action or mechanical actuations
- · Autonomous load-follow capability
- Heat pipe technology
- Solid monolithic core block
- · Greenfield decommissioning
- Small footprint