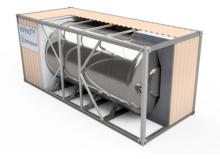

## **New Reactor Technology**

Westinghouse eVinci™ Micro Reactor

- Transportable energy generator
- · Fully factory built, fueled and assembled
- Up to 10-year fuel life
- < 1 month onsite installation</li>
- Inherent safety
- Near Zero EPZ

- Physics-based with no operator action or mechanical actuations
- · Autonomous load-follow capability
- Heat pipe technology
- Solid monolithic core block
- · Greenfield decommissioning
- Small footprint